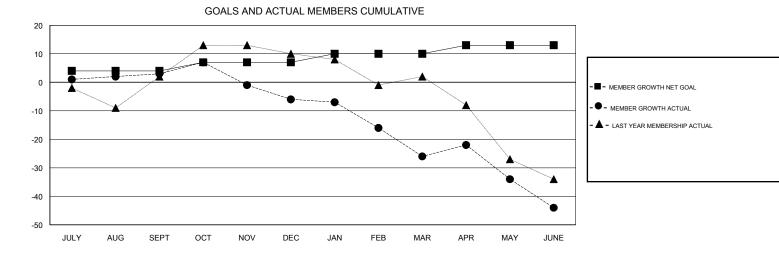

## GMT CA

| Clubs                 |               |           |               | Members               |                           |                         |                                                    |
|-----------------------|---------------|-----------|---------------|-----------------------|---------------------------|-------------------------|----------------------------------------------------|
| RESULTS FOR 2017-2018 |               |           |               | RESULTS FOR 2017-2018 |                           |                         |                                                    |
| QUARTER               | NEW CLUB GOAL | NEW CLUBS | DROPPED CLUBS | QUARTER               | MEMBER GROWTH NET<br>GOAL | MEMBER GROWTH<br>ACTUAL | DROPPED<br>MEMBERS ACTUAL<br>(including transfers) |
| JULY/AUG/SEPT         | 0             | 0         | 1             | JULY/AUG/SEPT         | 4                         | 33                      | 26                                                 |
| OCT/NOV/DEC           | 0             | 0         | 0             | OCT/NOV/DEC           | 3                         | 28                      | 35                                                 |
| JAN/FEB/MAR           | 0             | 0         | 0             | JAN/FEB/MAR           | 3                         | 25                      | 42                                                 |
| APR/MAY/JUNE          | 0             | 0         | 0             | APR/MAY/JUNE          | 3                         | 53                      | 64                                                 |